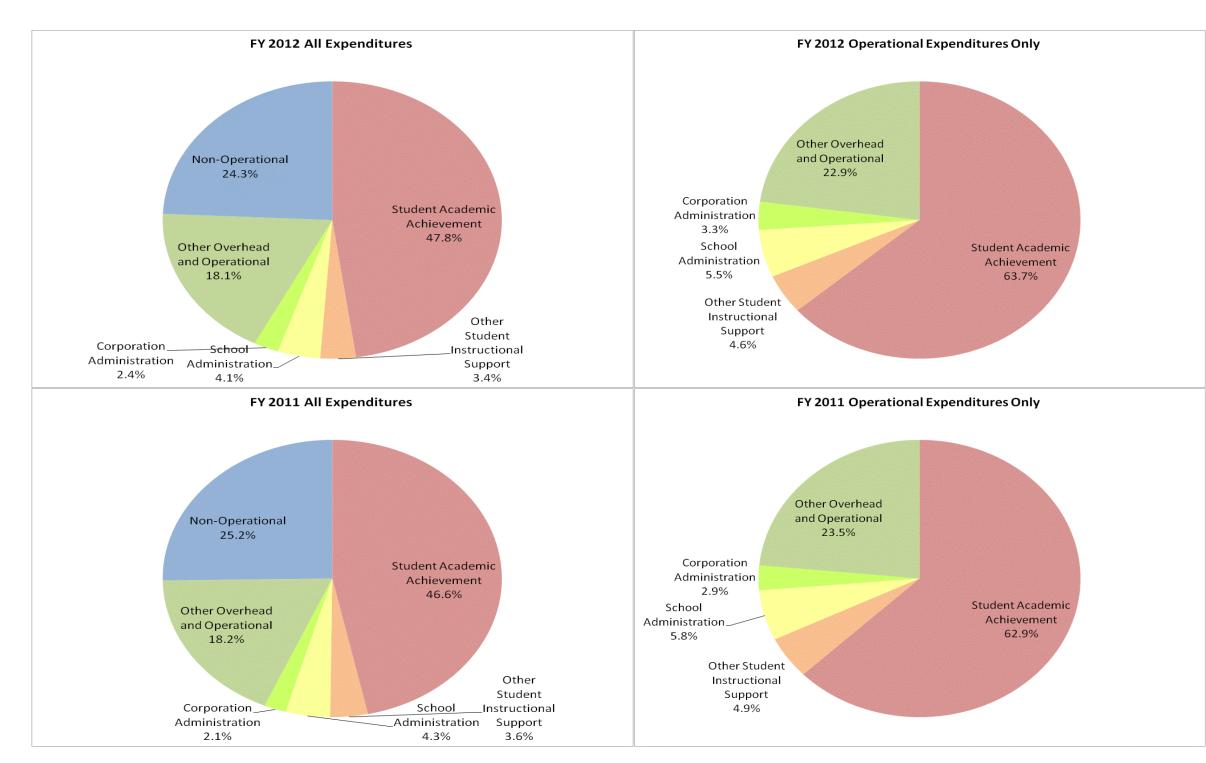

|                                | FY06 % of Total |       |               | FY09 % of Total |               | FY11 % of Total |               | FY12 % of Total |  |
|--------------------------------|-----------------|-------|---------------|-----------------|---------------|-----------------|---------------|-----------------|--|
| Student Instructional Category | FY 2006         | Ехр   | FY 2009       | Ехр             | FY 2011       | Exp             | FY 2012       | Ехр             |  |
| Student Academic Achievement   | \$58,252,621    | 44.2% | \$79,984,843  | 46.7%           | \$82,150,796  | 46.6%           | \$88,912,225  | 47.8%           |  |
| Student Instructional Support  | \$8,978,094     | 6.8%  | \$12,865,505  | 7.5%            | \$13,792,336  | 7.8%            | \$13,867,770  | 7.4%            |  |
| Overhead and Operational       | \$28,416,831    | 21.6% | \$37,633,636  | 22.0%           | \$35,830,386  | 20.3%           | \$38,187,918  | 20.5%           |  |
| Nonoperational                 | \$36,154,466    | 27.4% | \$40,613,745  | 23.7%           | \$44,439,137  | 25.2%           | \$45,208,421  | 24.3%           |  |
| Grand Total                    | \$131,802,012   |       | \$171,097,729 |                 | \$176,212,655 |                 | \$186,176,334 |                 |  |